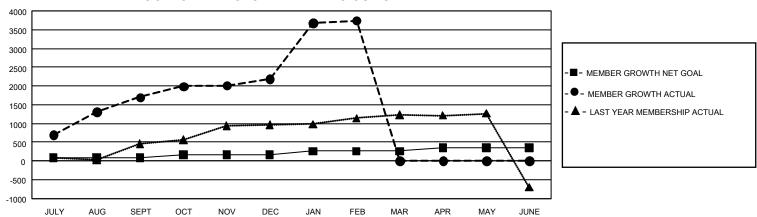

## GMT Constitutional Area 5 - C, Group A

REPORT DOES NOT INCLUDE CLUBS IN UNDISTRICTED AREAS.

| Clubs                 |               |           |               | Members               |                          |                         |                                                    |
|-----------------------|---------------|-----------|---------------|-----------------------|--------------------------|-------------------------|----------------------------------------------------|
| RESULTS FOR 2023-2024 |               |           |               | RESULTS FOR 2023-2024 |                          |                         |                                                    |
| QUARTER               | NEW CLUB GOAL | NEW CLUBS | DROPPED CLUBS | QUARTER ME            | EMBER GROWTH NET<br>GOAL | MEMBER GROWTH<br>ACTUAL | DROPPED MEMBERS<br>ACTUAL (including<br>transfers) |
| JULY/AUG/SEPT         | 12            | 0         | 2             | JULY/AUG/SEPT         | Г 80                     | 1,979                   | 154                                                |
| OCT/NOV/DEC           | 0             | 3         | 3             | OCT/NOV/DEC           | 90                       | 690                     | 161                                                |
| JAN/FEB/MAR           | 21            | 11        | 0             | JAN/FEB/MAR           | 90                       | 1,622                   | 45                                                 |
| APR/MAY/JUNE          | 6             | 0         | 0             | APR/MAY/JUNE          | 90                       | 0                       | 0                                                  |

## GOALS AND ACTUAL MEMBERS CUMULATIVE

| DROPPED CLUBS: 5 |     | 562 CLUBS OF 667 ADDED 1<br>OR MORE NEW MEMBERS | GENDER DISTRIBUTION                |                 |  |
|------------------|-----|-------------------------------------------------|------------------------------------|-----------------|--|
|                  |     |                                                 | MALE                               | 12,433 (63.57%) |  |
|                  |     |                                                 | FEMALE                             | 7,125 (36.43%)  |  |
| DROPPED MEMBERS  |     |                                                 | NON BINARY                         | 0 (0.00%)       |  |
| DECEASED         | 14  |                                                 | PREFER NOT TO ANSWER               | 0 (0.00%)       |  |
| CLUB CANCELLED   | 1   |                                                 | TOTAL FAMILY UNIT MEMBERS 724      |                 |  |
| OTHER            | 345 | CLICK HERE FOR                                  |                                    |                 |  |
| TOTAL            | 360 | CUMULATIVE MEMBERSHIP DATA                      | FAMILY MEMBERS PAYING HALF DUES 38 |                 |  |