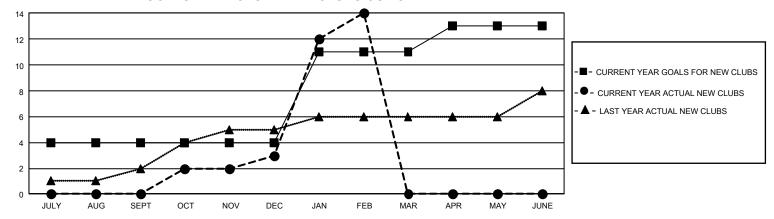

## GMT Constitutional Area 5 - C, Group A

REPORT DOES NOT INCLUDE CLUBS IN UNDISTRICTED AREAS.

| Clubs                 |               |           |               | Members               |                          |                         |                                                    |
|-----------------------|---------------|-----------|---------------|-----------------------|--------------------------|-------------------------|----------------------------------------------------|
| RESULTS FOR 2023-2024 |               |           |               | RESULTS FOR 2023-2024 |                          |                         |                                                    |
| QUARTER               | NEW CLUB GOAL | NEW CLUBS | DROPPED CLUBS | QUARTER ME            | EMBER GROWTH NET<br>GOAL | MEMBER GROWTH<br>ACTUAL | DROPPED MEMBERS<br>ACTUAL (including<br>transfers) |
| JULY/AUG/SEPT         | 12            | 0         | 2             | JULY/AUG/SEPT         | Г 80                     | 1,979                   | 154                                                |
| OCT/NOV/DEC           | 0             | 3         | 3             | OCT/NOV/DEC           | 90                       | 690                     | 161                                                |
| JAN/FEB/MAR           | 21            | 11        | 0             | JAN/FEB/MAR           | 90                       | 1,622                   | 45                                                 |
| APR/MAY/JUNE          | 6             | 0         | 0             | APR/MAY/JUNE          | 90                       | 0                       | 0                                                  |

## GOALS AND ACTUAL NEW CLUBS CUMULATIVE